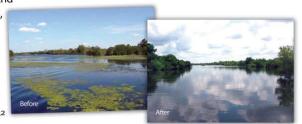

, floating and emergent invasive and nuisance aquatic weeds.



New Systemic Herbicide for Large-Scale Aquatic Plant Management

Aquatic Herbicide

Galleon SC is a new tool for the selective control of emergent, floating and submersed aquatic weeds like hydrilla, Eurasian water milfoil, water hyacinth, water lettuce, salvinia and duckweed. Galleon SC provides a much-needed, additional systemic mode of action for hydrilla control in integrated control programs designed for improved herbicide resistance management.

For more information contact your SePRO aquatic specialist,

Larry Hartmann at (210) 274-3626.

SePRO Corporation 11550 N. Meridian Street, Suite 600, Carmel, IN 46032

\*Trademarks of SePRO Corporation. Always read and follow label directions. @Copyright 2009 SePRO Corporation



## **NPDES Update from Missouri**

Lucy Marshall

Here is the response from one of our Congressman in Missouri.

Dear Lucia:

Thank you for expressing your thoughts regarding S. 3735 and H.R. 6087, a bill that amends the Federal Insecticide, Fungicide, and Rodenticide Act to improve the use of certain registered pesticides. I appreciate the opportunity to respond to your concerns.

As you may know, S. 3735 and H.R. 6087 amends the Federal Insecticide, Fungicide, and Rodenticide Act by adding that no additional permit shall be required for the use of pesticides, biological control organisms, or any other plant pest, noxious weed, or pest control activity, if the use of one or more of these products is already in accordance with the governing laws of this Act. On August 10, 2010 H.R. 6087